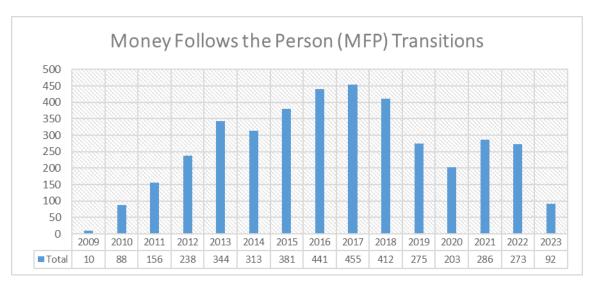

## Section 4 - Money Follows the Person

As of June 1, 2023, approximately 3,967 individuals have transitioned from qualified institutions (hospitals, nursing facilities and supports and services centers), through the Money Follows the Person (MFP) program.

See below transitions shown by calendar year:

On December 23, 2022 notable provisions to the <u>Consolidated Appropriations Act</u> was signed into law. This law extends the Money Follows the Person (MFP) program at \$450 million a year through September 30, 2027.