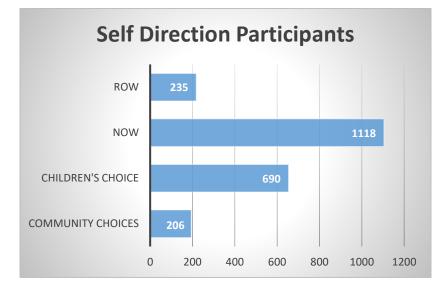

# **Section 5 – Self-Direction**

There are 2,249 individuals participating in the self-direction option as of April 30, 2023. See below totals by waiver:

Participants who are interested in self-direction are all offered Freedom of Choice (FOC) to select a fiscal employer agent: Acumen or Morning Sun. As of April 30, 2023, Morning Sun provided fiscal management services to 373 participants/employers and Acumen provided services to 1,876 participants/employers (includes both OAAS/OCDD waiver populations). Self-direction participants may change fiscal employer agencies at the beginning of each calendar quarter.